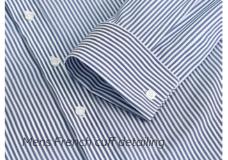

## Fifth Avenue

65% Cotton 33% Polyester 2% Elastane

Ladies semi-fitted yarn dyed fine stripe soft textured stretch cotton blend shirt. Mens euro-fit yarn dye fine stripe soft textured stretch cotton blend shirt.

## Care Instructions

Machine wash cold with like colours. Do not soak. Do not bleach. Do not tumble dry. Warm iron. Do not dry clean.

60% Cotton 40% Polyester

**Ladies** semi-fitted open neck yarn dyed wide stripe soft textured stretch cotton

**Mens** euro-fit yarn dyed wide stripe soft textured stretch cotton blend shirt.