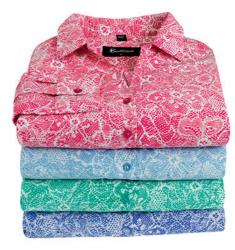

## **Care Instructions**

Machine wash warm. Gentle cycle with like colours. Do not soak. Do not bleach. Tumble dry medium. Cool iron. Do not dry clean.

Solanda Print 100% Polyester

**Ladies** semi-fitted open neck soft touch polyester shirt.

## **Care Instructions**

Machine wash warm. Gentle cycle with like colours. Do not soak. Do not bleach. Tumble dry medium. Cool iron. Do not dry clean.

102 103