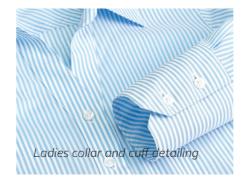

## Fifth Avenue

65% Cotton 33% Polyester 2% Elastane

Ladies semi-fitted yarn dyed fine stripe soft textured stretch cotton blend shirt. Mens euro-fit yarn dye fine stripe soft textured stretch cotton blend shirt.

## Care Instructions

Machine wash cold with like colours. Do not soak. Do not bleach. Do not tumble dry. Warm iron. Do not dry clean.

60% Cotton 40% Polyester

**Ladies** semi-fitted open neck yarn dyed wide stripe soft textured stretch cotton

**Mens** euro-fit yarn dyed wide stripe soft textured stretch cotton blend shirt.