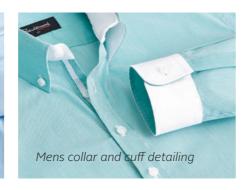

### **Care Instructions**

Machine wash cold. Gentle cycle with like colours. Do not soak. Do not bleach. Tumble dry medium. Cool iron. Do not dry clean.dry. Warm iron. Do not dry clean.

Bordeaux 65% Cotton 33% Polyester 2% Elastane

Ladies semi-fitted open neck yarn dyed fine stripe soft textured stretch cotton blend shirt.