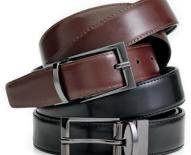

Dry clean only 30c ®.

Mens Self Stripe Tie 100% Polyester

**Care Instructions** Dry clean only 30c ®.

Men Wide Contrast Stripe Tie 100% Polyester

**Care Instructions** Dry clean only 30c ®.

Ladies Leather Reversible Belt 100% Leather

Ladies Monotone Woven Scarf 100% Viscose

**Care Instructions** Hand wash cold. Line dry in shade. Dry-

cleanable 30c 🖲.

Mens Leather Reversible Belt 100% Leather