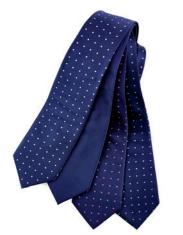

# Eye-Catching Extras

Complete the look with classic Boulevard essentials

Mens Spot Tie 100% Polyester

**Care Instructions** Dry clean only 30c ®.

Mens Single Contrast Stripe Tie 100% Polyester

**Care Instructions** 