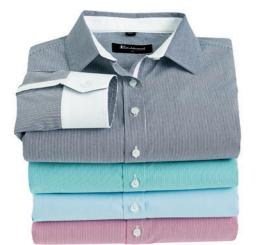

## Luxury Shirting

With Boulevard's refined fits, modern styling and impeccable attention to detail.

## Fifth Avenue

65% Cotton 33% Polyester 2% Elastane

Ladies semi-fitted yarn dyed fine stripe soft textured stretch cotton blend shirt. Mens euro-fit yarn dye fine stripe soft textured stretch cotton blend shirt.