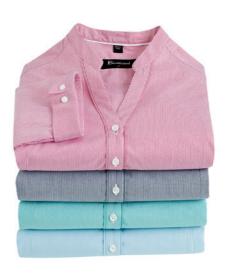

### **Care Instructions**

Machine wash cold. Gentle cycle with like colours. Do not soak. Do not bleach. Tumble dry medium. Cool iron. Do not dry clean.dry. Warm iron. Do not dry clean.

Bordeaux 65% Cotton 33% Polyester 2% Elastane

Ladies semi-fitted open neck yarn dyed fine stripe soft textured stretch cotton blend shirt.

## **Care Instructions**

Machine wash cold. Gentle cycle with like colours. Do not soak. Do not bleach. Tumble dry low. Cool iron. Do not dry clean.

Solanda Plain 100% Polyester

**Ladies** semi-fitted open neck soft touch polyester shirt.