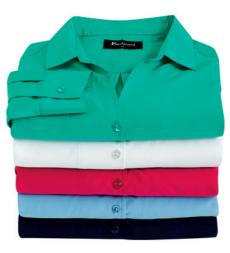

## Fifth Avenue

65% Cotton 33% Polyester 2% Elastane

Ladies semi-fitted yarn dyed fine stripe soft textured stretch cotton blend shirt. Mens euro-fit yarn dye fine stripe soft textured stretch cotton blend shirt.

## Care Instructions

Machine wash cold with like colours. Do not soak. Do not bleach. Do not tumble dry. Warm iron. Do not dry clean.

60% Cotton 40% Polyester

**Ladies** semi-fitted open neck yarn dyed wide stripe soft textured stretch cotton

**Mens** euro-fit yarn dyed wide stripe soft textured stretch cotton blend shirt.

### **Care Instructions**

Machine wash cold. Gentle cycle with like colours. Do not soak. Do not bleach. Tumble dry medium. Cool iron. Do not dry clean.dry. Warm iron. Do not dry clean.

Bordeaux 65% Cotton 33% Polyester 2% Elastane

Ladies semi-fitted open neck yarn dyed fine stripe soft textured stretch cotton blend shirt.

## **Care Instructions**

Machine wash cold. Gentle cycle with like colours. Do not soak. Do not bleach. Tumble dry low. Cool iron. Do not dry clean.

Solanda Plain 100% Polyester

**Ladies** semi-fitted open neck soft touch polyester shirt.