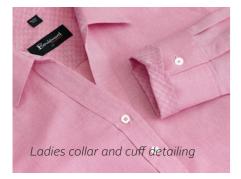

## Care Instructions

Machine wash cold with like colours. Do not soak. Do not bleach. Do not tumble dry. Warm iron. Do not dry clean.

60% Cotton 40% Polyester

**Ladies** semi-fitted open neck yarn dyed wide stripe soft textured stretch cotton

**Mens** euro-fit yarn dyed wide stripe soft textured stretch cotton blend shirt.