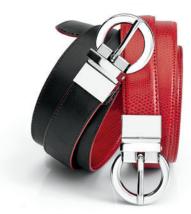

Dry clean only 30c ®.

Mens Self Stripe Tie 100% Polyester

**Care Instructions** Dry clean only 30c ®.

Men Wide Contrast Stripe Tie 100% Polyester

**Care Instructions** Dry clean only 30c ®.

Ladies Leather Reversible Belt 100% Leather

Ladies Monotone Woven Scarf 100% Viscose

**Care Instructions** Hand wash cold. Line dry in shade. Dry-

cleanable 30c 🖲.

Mens Leather Reversible Belt 100% Leather