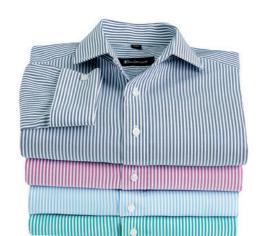

## Fifth Avenue

65% Cotton 33% Polyester 2% Elastane

Ladies semi-fitted yarn dyed fine stripe soft textured stretch cotton blend shirt. Mens euro-fit yarn dye fine stripe soft textured stretch cotton blend shirt.

## Care Instructions

Machine wash cold with like colours. Do not soak. Do not bleach. Do not tumble dry. Warm iron. Do not dry clean.

60% Cotton 40% Polyester

**Ladies** semi-fitted open neck yarn dyed wide stripe soft textured stretch cotton

**Mens** euro-fit yarn dyed wide stripe soft textured stretch cotton blend shirt.

### **Care Instructions**

Machine wash cold. Gentle cycle with like colours. Do not soak. Do not bleach. Tumble dry medium. Cool iron. Do not dry clean.dry. Warm iron. Do not dry clean.

Bordeaux 65% Cotton 33% Polyester 2% Elastane

Ladies semi-fitted open neck yarn dyed fine stripe soft textured stretch cotton blend shirt.