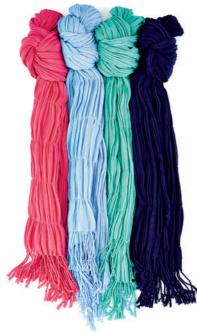

Ladies Monotone Woven Scarf 100% Viscose

**Care Instructions** Hand wash cold. Line dry in shade. Dry-

cleanable 30c 🖲.

Mens Leather Reversible Belt 100% Leather