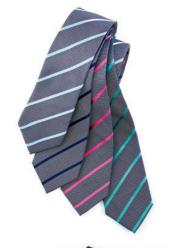

# Eye-Catching Extras

Complete the look with classic Boulevard essentials

Mens Spot Tie 100% Polyester

**Care Instructions** Dry clean only 30c ®.

Mens Single Contrast Stripe Tie 100% Polyester

**Care Instructions** 

Dry clean only 30c ®.

Mens Self Stripe Tie 100% Polyester

**Care Instructions** Dry clean only 30c ®.

Men Wide Contrast Stripe Tie 100% Polyester

**Care Instructions** Dry clean only 30c ®.

Ladies Leather Reversible Belt 100% Leather