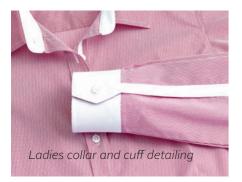

## Care Instructions

Machine wash cold with like colours. Do not soak. Do not bleach. Do not tumble dry. Warm iron. Do not dry clean.

60% Cotton 40% Polyester

**Ladies** semi-fitted open neck yarn dyed wide stripe soft textured stretch cotton

**Mens** euro-fit yarn dyed wide stripe soft textured stretch cotton blend shirt.