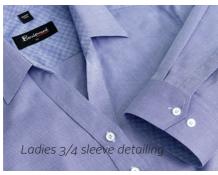

## Fifth Avenue

65% Cotton 33% Polyester 2% Elastane

Ladies semi-fitted yarn dyed fine stripe soft textured stretch cotton blend shirt. Mens euro-fit yarn dye fine stripe soft textured stretch cotton blend shirt.