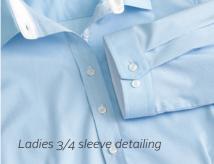

## Fifth Avenue

65% Cotton 33% Polyester 2% Elastane

Ladies semi-fitted yarn dyed fine stripe soft textured stretch cotton blend shirt. Mens euro-fit yarn dye fine stripe soft textured stretch cotton blend shirt.